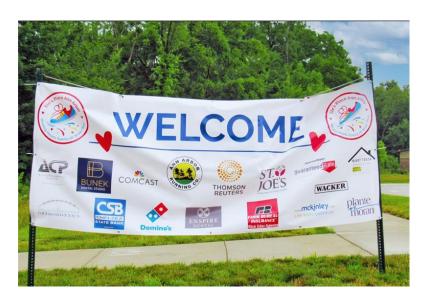

THANK YOU to ALL of our GENEROUS SPONSORS! We are so thankful for: Ann Arbor Running Company, Thomson Reuters, St. Joe's, Domino's, Bunek Dental Studio, Wacker Chemical Company, Plante Moran, McKinley, Farm Bureau Agency – Rick Eder Agency, Edwards & Schaefer Orthodontics, Comcast, Chelsea State Bank, Acoustic Ceiling & Partition, Vanessa Keyes of Guaranteed Rate, Mandy Tousa of Howard Hanna, and Enspire Dental. We are grateful for your generosity and support! YOU stand by us, so we can stand by the grieving children and teens in our community!

# THANK YOU to OUR Healing Hearts Family 5K Walk/Run Sponsors!