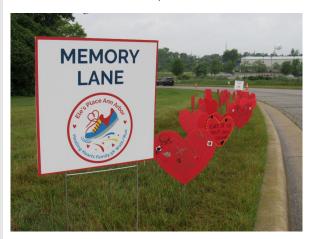

The Ele's Place Ann Arbor community is ONE OF A KIND!

THANK YOU!

SAVE the DATE! 2022 Ele's Place Ann Arbor Healing Hearts Family 5K Walk/Run Saturday, June 25, 2022

▼ MEMORY HEARTS ▼ For those who purchased a Memory Heart...OR TWO...to honor and remember those who have died, we hope you took yours home and placed in your yard or garden as a memory all year long. If you didn't get a chance to pick up you Memory Heart, we will place them in the ground near the Memory Garden on the east side of our parking lot – feel free to pick yours up any time to enjoy at home.