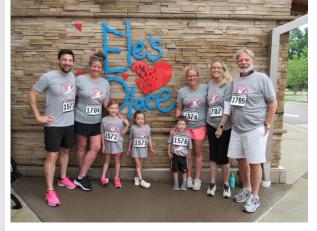

We are so grateful that Ele's mom and dad, and the founders of Ele's Place, Betsy Stover and Woody Stover and many of their children and grandchildren were with us! Thank you Stover family for sharing Ele's beautiful legacy with our community!