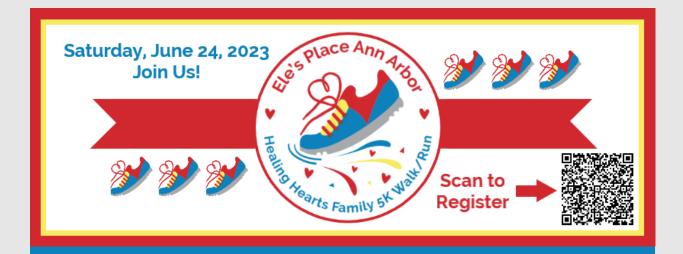

# 2023 Healing Hearts Family 5K Walk/Run Saturday, June 24, 2023

WHAT: Grab your walking OR running shoes and REGISTER to join us for our 3rd Annual Healing Hearts Family 5K Walk/Run on Saturday, June 24, 2023!

## ♥ REGISTER NOW! ♥

Race T-Shirts ONLY guaranteed if registered by TOMORROW, 6/6/2023 @ 11:59PM (ET)

The FIRST 250 people to register for the 5K receive a gift, including the 2023 Walk/Run Drawstring Backpack and Water Bottle!!

# CLICK HERE > REGISTER to WALK/RUN